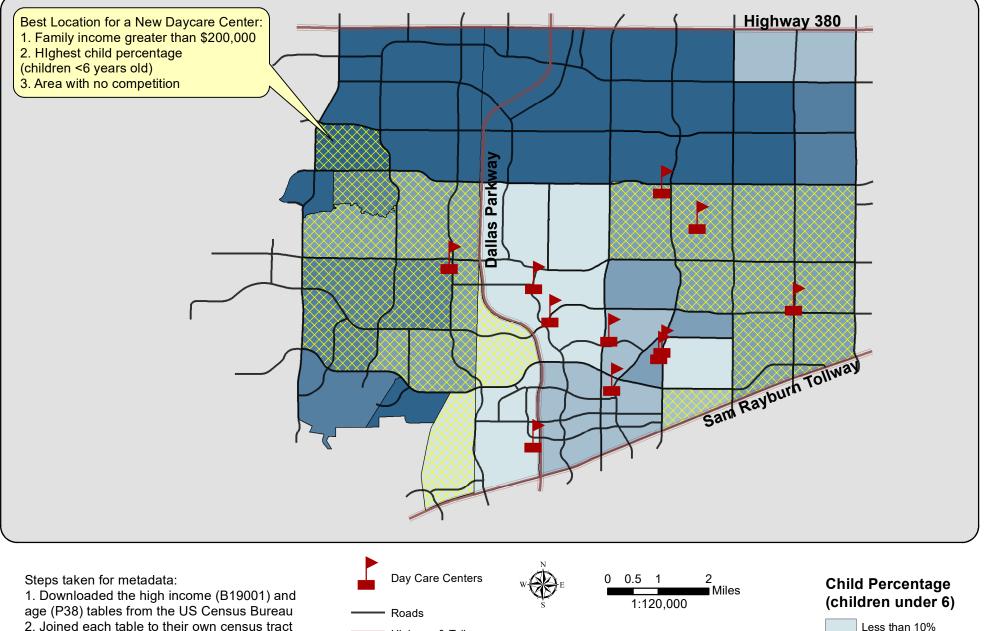

## **Potential Day Care Center for Higher Income Families in Frisco**

Highway & Tollways

Higher Income \$200,000+

Less than 20%

greater than 20%

Coordinate System: NAD 1983

Texas North Central StatePlane

Projection: Lambert Conformal Conic

Source of data: US Census Data

Prepared by: Beverly Lorenzana

Collin College Summer 2017

10 to 14%

14 to 16%

16 to 20%

Greater than 20%

- 2. Joined each table to their own census tract
- 3. Also normalized both layers.
- 4. Created a spreadsheet and geocoded day care centers currently in Frisco.
- 5. Downloaded the City of Frisco zoning shapefile and clipped all layers to only show Frisco data.